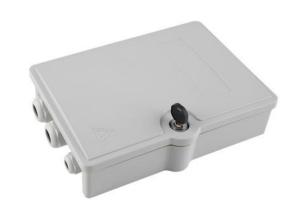

## 24 FIBRE OPTICAL FIBRE ENCLOSURE MEDIUM

This IP65 lockable enclosure offers the ability to terminate 24 fibres housed in a strong, robust, ABS enclosure for indoor and outdoor applications. The enclosure can accept a number of adaptor types, with two outgoing and one incoming cable entry points that are sealed to ensure the IP65 rating is protected once installed. There are integrated cable tie positions and fibre bend radius protection. Both the front lockable door and splice tray are detachable to enable easy installation.

## **FEATURES**

- Supports up to IP65
- Supports up to (6 x SC Duplex 12 fibres) or (6 x LC Quad 24 fibres)
- APC variants available
- Hinged / removable splice tray assists installation
- Multiple adaptor options available
- Secure lockable front door
- Supplied with fibre transit tubing wall fixings and tie wraps
- Integrated bend radius