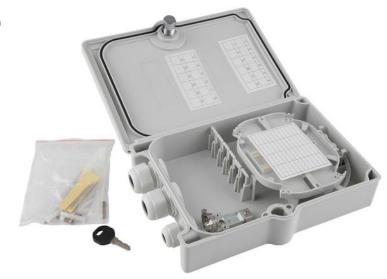

## 24 FIBRE OPTICAL FIBRE ENCLOSURE MEDIUM

This IP65 lockable enclosure offers the ability to terminate 24 fibres housed in a strong, robust, ABS enclosure for indoor and outdoor applications. The enclosure can accept a number of adaptor types, with two outgoing and one incoming cable entry points that are sealed to ensure the IP65 rating is protected once installed. There are integrated cable tie positions and fibre bend radius protection. Both the front lockable door and splice tray are detachable to enable easy installation.

## **FEATURES**

- Supports up to IP65
- Supports up to (6 x SC Duplex 12 fibres) or (6 x LC Quad 24 fibres)
- APC variants available
- Hinged / removable splice tray assists installation
- Multiple adaptor options available
- Secure lockable front door
- Supplied with fibre transit tubing wall fixings and tie wraps
- Integrated bend radius