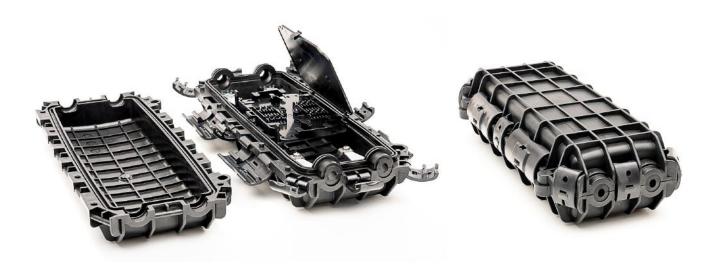

# FIBRE OPTIC IN-LINE SPLICE ENCLOSURE - 48 FIBRES

This secure IP68 in-line enclosure offers the ability to terminate up to 48 fibres housed in a strong robust ABS enclosure for outdoor applications. The enclosure has heavy duty secure latches and a rubber seal that ensures the unit is closed tightly once installed.

# **FEATURES**

- Supports up to IP68 applications
- Supports up to 48 fibres.
- Hinged splice tray assists installation