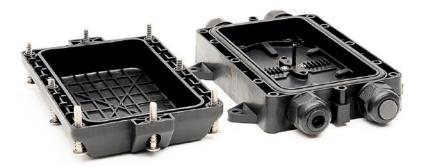

## **FIBRE OPTIC SPLICE ENCLOSURE - 48 FIBRES**

This secure IP66 fibre optic splice enclosure offers an airtight and waterproof construction. The compact design enables the enclosure to be installed in restricted areas.

## FEATURES

- Supports up to IP66
- Supports up to 48 fibres (4 x 12 way splice trays)
- Compact design
- Ideal to install in restricted areas