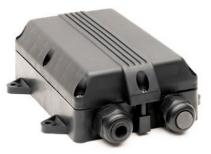

## **FIBRE OPTIC SPLICE ENCLOSURE - 48 FIBRES**

This secure IP66 fibre optic splice enclosure offers an airtight and waterproof construction. The compact design enables the enclosure to be installed in restricted areas.

## FEATURES

- Supports up to IP66
- Supports up to 48 fibres (4 x 12 way splice trays)
- Compact design
- Ideal to install in restricted areas