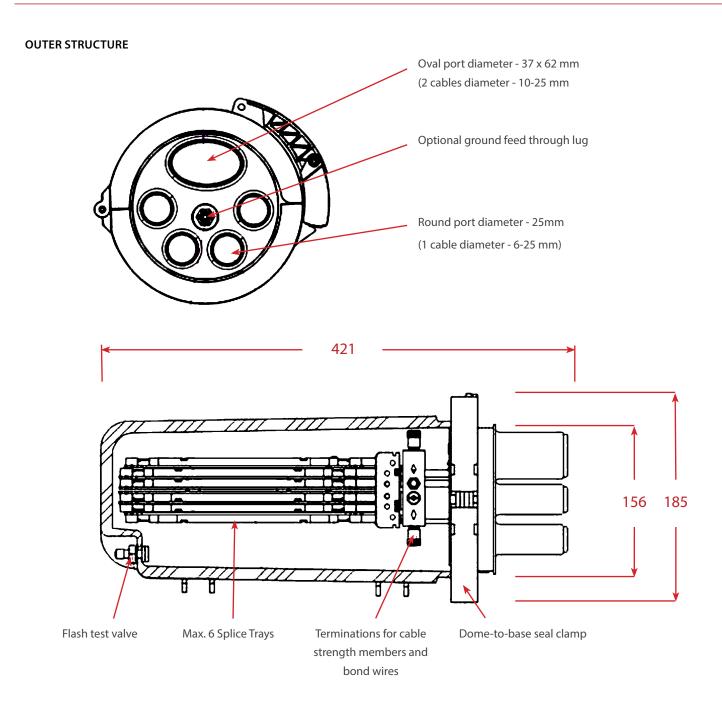

# FIBRE OPTIC DOME ENCLOSURE

The DOME24-144S/XX is used to house the distribution cable and is widely applied in communication, network systems and cable TV. The product features a robust polypropylene shell that provides anti-corrosion, flame retardant, waterproof, anti-vibration and anti-shock properties. The product houses up to 6 pieces splice trays, hinged for access of any splice without disturbing others trays. Fast and reliable sealing is made possible using the clamp provided. With an IP68 rating and lightning protection grounding device, it can be used for acreasily, wall mounting or direct burial applications.

## **TECHNICAL SPECIFICATIONS**

| Dimensions (mm)               | 185 x 421                                 |                 |
|-------------------------------|-------------------------------------------|-----------------|
| Net Weight                    | 2.3kg                                     |                 |
| Diameter of Cable (mm)        | ø 7~ø 22                                  |                 |
| No. of Cable Inlet/Outlet     | 5                                         |                 |
| Number of Fibres per Tray     | 24                                        |                 |
| Max. Number of Trays          | 6                                         |                 |
| Max. Number of Fibres         | 144                                       |                 |
| Sealing of Inlet/Outlet Ports | Heat-shrinkable tube                      |                 |
| Sealing of Shells             | Silicon rubber                            |                 |
| Materials                     | Dome/Clamp/Base                           | Modified PP     |
|                               | Trays                                     | ABS             |
|                               | Metal                                     | Stainless Steel |
| IP Rating                     | 68                                        |                 |
| Applications                  | Aerial, direct burial, wall/pole mounting |                 |