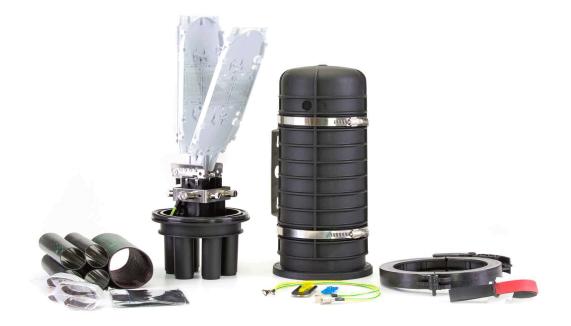

# SCOPE OF SUPPLY

| ITEM                                  |                        | QUANTITY     |
|---------------------------------------|------------------------|--------------|
| Dome                                  |                        | 1            |
| Clamp                                 |                        | 1            |
| Base                                  |                        | 1            |
| Cable Strengthen memeber attach plate |                        | 1            |
| Tray                                  |                        | Max. 6       |
| Valve                                 |                        | 1            |
| Modified O-Ring                       |                        | 1            |
| Velcro Strip                          |                        | 1            |
| Splice Protectors                     |                        | 144          |
| Nylon Tie                             |                        | 12 (pcs/bag) |
| Ground Feed Through Lug               |                        | 1            |
| Transparent PE Tube                   |                        | 8 (pcs/bag)  |
| Wall Mounting Kits                    |                        | Standard     |
| Aerial Mounting Kits                  |                        | Optional     |
| Pole Mounting Kits                    |                        | Optional     |
| Round Port Accessories Bag            | Heat Shrink tube       | 4            |
|                                       | Abrasive Tape          | 1            |
|                                       | Aluminium Foil         | 4            |
| Oval Port Accessories Bag             | Heat Shrink Tube       | 1            |
|                                       | Abrasive Tape          | 1            |
|                                       | Aluminium Foil         | 2            |
|                                       | Cleaning Tissue        | 1            |
|                                       | Desiccant              | 1            |
|                                       | Shield continuity wire | 1            |
|                                       | AMP Clamp              | 1            |
|                                       | Branch off Clip        | 1            |